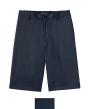

 Style
 Price

 K Pull-on Shorts
 \$22.00

 B/G Blend Plain Front Chino Shorts
 \$23.75 - \$28.00

 B Plain Front Chino Shorts
 \$23.75 - \$32.25

 G Bermuda Shorts
 \$26.30 - \$32.55

 B/G Active Chino Shorts
 \$30.55 - \$36.75