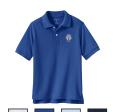

### Kindergarten – 5<sup>th</sup> Grade

White Polo
\*See reverse for options

Classic Navy Skirt, Skort or Pants \*See reverse for options

### 6th - 8th Grade

White Polo
\*See reverse for option

Classic Navy Skirt or Pants

\*See reverse for options