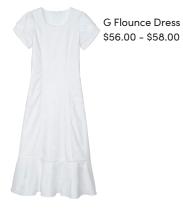

StylePriceG Solid Below-the-knee Box Pleat Skirt\$30.55 - \$34.80G Solid Top-of-knee Box Pleat Skirt\$30.55 - \$34.80

StylePriceG Chino Skort\$30.55G Solid Top-of-knee Pleat Skort\$30.55

StylePriceG Blend Plain Front Chino Pant\$30.55 - \$39.05B Blend Plain Front Chino Pant\$22.00 - \$27.00