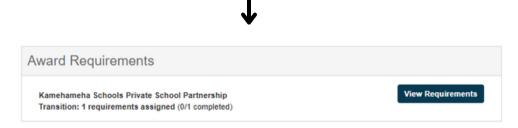

Depending on the time of the year, your homepage may appear as either of the above. Select the link <u>under</u> the appropriate school year application

Select the green button under "Award Requirements"