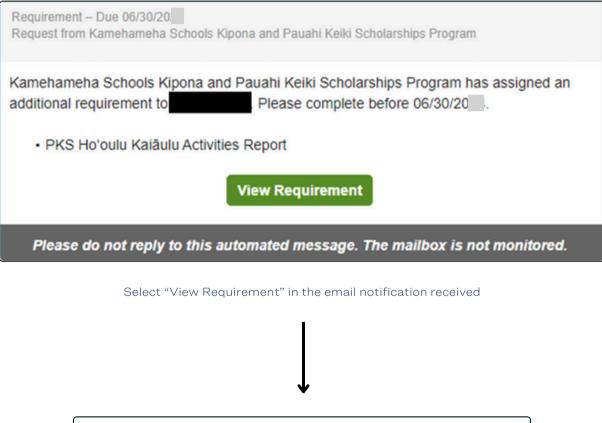

# 1A LOGIN (EMAIL)

Access your portal using the emailed notification link sent from FACTS. Log in with the same credentials used during our scholarship application process.

Note: We recommend using Google Chrome or Mozilla Firefox web browsers