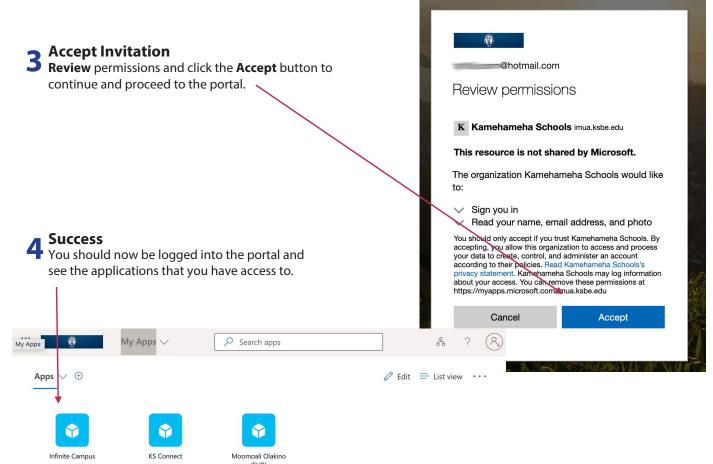

## **Congratulations!**

Your account is created.

You will now be able to login via https://ohana.ksbe.edu to access Infinite Campus or Mo`omō`ali Olakino EHR system.