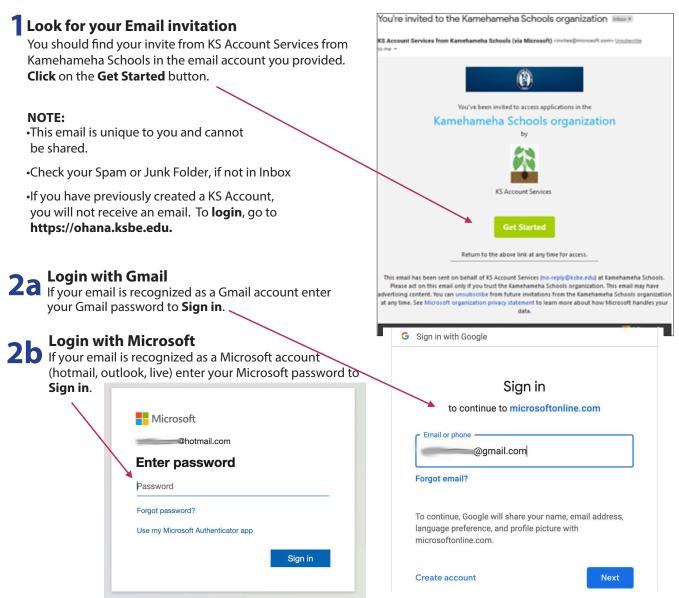

## KS Account User Guide: HOW TO CREATE YOUR KS ACCOUNT

KS Account is your unique Kamehameha Schools Microsoft login to access **Infinite Campus** and **Mo`omō`ali Olakino Electronic Health Record (EHR)** system. This User Guide walks you through creating your account, accessing your account, and provides Help links.