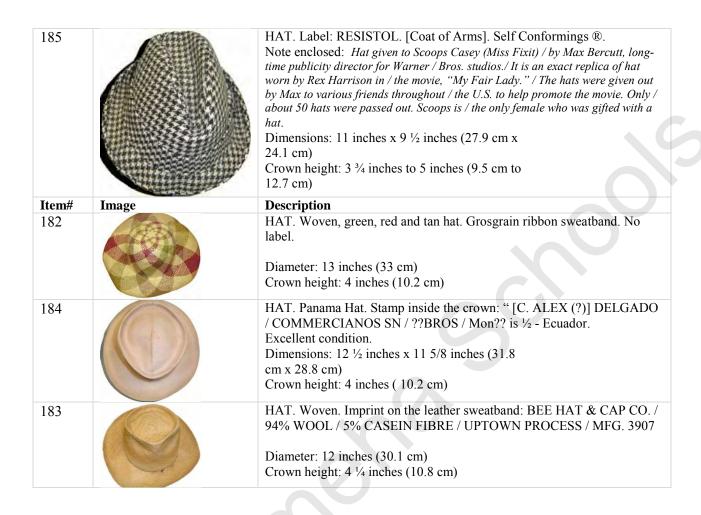

-----------------------------------------------------------------------------------------------------------------------------------------------------------------------|
| 159   |       | HAT. Label: Modeled In California By Veeda Louisa. Size 22. Straw and tan colored. Tan velvet ribbon around the crown.  Diameter: 9 1/4 inches (23.5 cm)  Crown height: 1 3/4 inches (4.4 cm) |
| 160   |       | HAT. Label: Elsie Krassas / Honolulu. Green. Woven. Green velvet ribbon around the crown.  Diameter: 9 ½ inches ( 24.1 cm) Crown height: 2 inches (5 cm)                                      |
| 164   |       | HAT. Red and tan weave. Red grosgrain ribbon around the brim. No label.  Diameter across the brim: 13 inches (33 cm)  Crown height: 4 inches (10.2 cm)                                        |



### **CONTAINER 4 Catalogs and Inventories**

#### **DESCRIPTION**

A Working Catalog of The Johanna Drew Cluney Collection (for appraisal purposes), July 2004. [Inventory of items in the current collection. New numbers added.]

A Catalog of The Johanna Drew Cluney Collection, July 2004. [Inventory of items in the current collection. New numbers added.]

An inventory by David W. Forbes, 1330 Leavenworth Street, San Francisco, California 94109. A list by item number beginning with item 1. Handwritten unnumbered items were added

An inventory created when items were taken from wooden cabinets and placed in the current metal cabinets by volunteers in the 1990s. Several items were unnumbered.

A package of labels that were once on various items. [Items were added later. Labels do not exactly